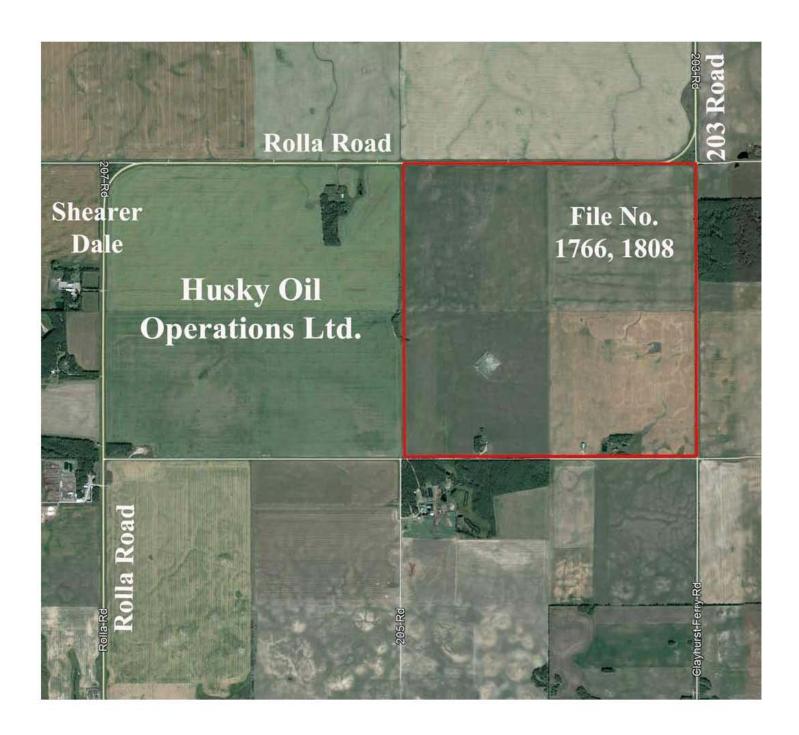

File No. 1766 Board Order # 1766-1

July 27, 2012

The Applicant, Husky Oil Limited, requires access to the Lands legally described as: THE NORTH WEST ¼ OF SECTION 36 TOWNSHIP 81 RANGE 14 WEST OF THE 6<sup>TH</sup> MERIDIAN PEACE RIVER DISTRICT, owned by the Respondent, Roy Ralph Juell, for an oil and gas activity, specifically to construct, drill and operate a well known as HUSKY MICA 14-36-81-14W6M, for which the Oil and Gas Commission issued a permit on July 24, 2012. Right of entry is not opposed and compensation payable by the Applicant to the Respondent for entry, occupation and use of the Lands is agreed.

File No. 1808 Board Order No. 1808-2

**February 5, 2014** 

On July 10, 2013, the Surface Rights Board issued consent order 1808-1 giving Husky Oil Operations Limited ("Husky") access to the Lands to construct a pipeline from 14-36-081-14 to 10-36-081-14.

Order 1808-1 included a partial compensation payment of \$4,500.00, leaving the issue of final compensation for a later date.