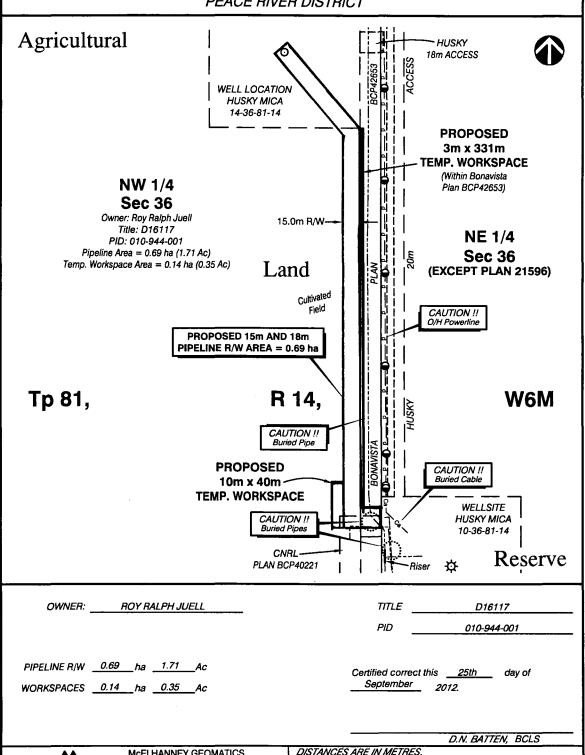

### HUSKY OIL OPERATIONS LIMITED

#### INDIVIDUAL OWNERSHIP PLAN

SHOWING PROPOSED 15.0m AND 18.0m PIPELINE RIGHT OF WAY AND TEMP. WORKSPACES WITHIN

## THE NORTH WEST 1/4 OF SECTION 36. TOWNSHIP 81 RANGE 14. W6M

PEACE RIVER DISTRICT

McELHANNEY GEOMATICS Professional Land Surveying Ltd. 8808 - 72nd Street Fort St. John, British Columbia Phone: (250)787-0356, Fax: (250)787-0310

DISTANCES ARE IN METRES. PORTIONS REFERRED TO ARE OUTLINED IN RED AND GREEN. REVISION: 5 DRAWN BY: NMA SCALE: 1:2500 JOB: 3111-J21149IP